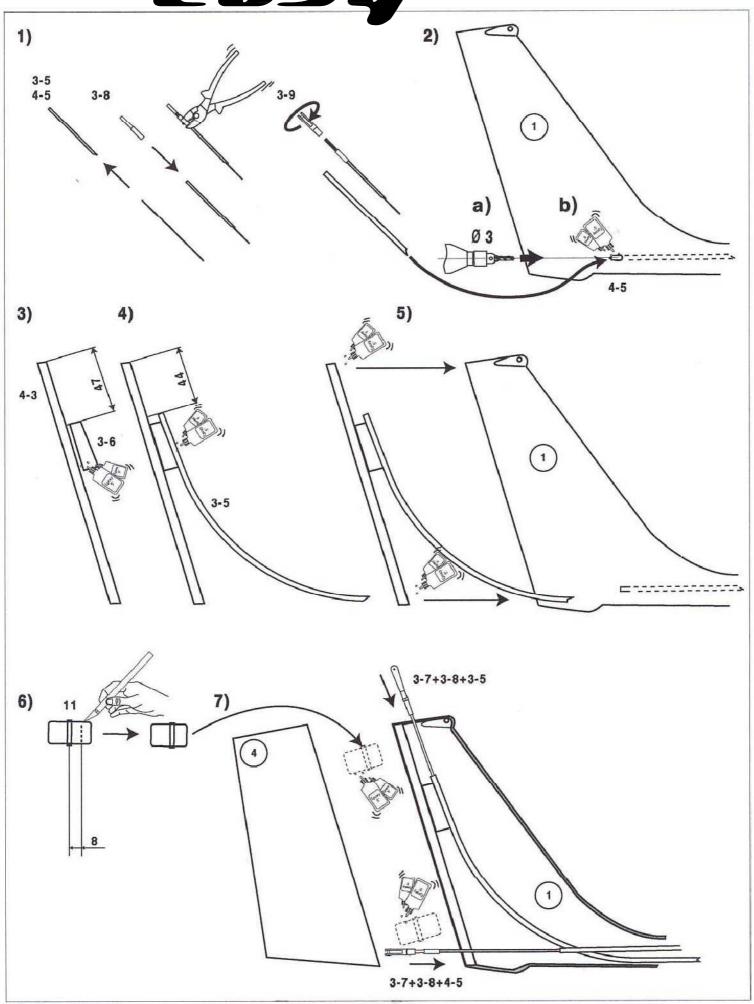

### **GB - USA** Parts list

| Part # | Part name               | Material, dimensions                                        | Loose    | In bag |
|--------|-------------------------|-------------------------------------------------------------|----------|--------|
|        | building instruction    |                                                             | 01       | -      |
| 1      | fuselage                | fibreglass                                                  | 01       | -      |
| 1-1    | motor mount             | fibreglass                                                  | -        | 01     |
| 1-2    | servo tray              | plywood 4 mm                                                | -        | 01     |
| 1-7    | battery tray            | plywood 3x54x165 mm                                         | -        | 01     |
| 1-71   | front former            | plywood 3x27x57 mm                                          | -        | 01     |
| 1-72   | rer former              | balsa 5x7x40 mm                                             | -        | 01     |
| 1-73   | reinforcement           | balsa 5x5x50 mm                                             | -        | 01     |
| 1-8    | battery stop            | balsa 10x10x40, hook                                        | -        | 01+02  |
| 2      | wing                    | balsa assembly                                              | 02       | -      |
| 24     | wing joiner             | steel Ø 5 x 170 mm                                          | -        | 01     |
| 2-21   | centering pin           | steel Ø 3 x 30 mm                                           | -        | 01     |
| 2-2    | wing fixing screw       | nylon M5x30 mm                                              | -        | 02     |
| 3      | horizontal stabilazer   | balsa                                                       | 01       | -      |
| 3-2    | stabilazer support      | nylon                                                       | -        | 01     |
| 3-3    | axle                    | steel Ø 3x17 mm                                             | -        | 01     |
| 3-4    | elevator fixing screw   | screw M 4 x 10 mm                                           | -        | 01     |
| 3-5    | link                    | tube Ø3 mm, L=800mm, tube Ø2mm, piano wire Ø0,8 mm L= 850mm | 01+01+01 | -      |
| 3-6    | real support elev. link | balsa 5x35 mm                                               | -        | 01     |
| 3-7    | clevis+nut              | MPJ2140, nut M2                                             | -        | 01+01  |
| 3-8    | metal extender          | MPJ 2012                                                    | -        | 04     |
| 3-9    | clevis                  | MPJ 2110                                                    | -        | 03     |
| 4      | fin                     | balsa                                                       | 01       | -      |
| 4-1    | bowden support          | balsa 5x10x57                                               | -        | 01     |
| 4-2    | horn rudder             | fibreglass plate 1,5 mm                                     | -        | 01     |
| 4-3    | closing strip           | balsa 7                                                     | -        | 01     |
| 4-5    | vertical tail link      | tube Ø3 mm, L=600mm, tube Ø2mm, piano wire Ø0,8 mm L=650mm  | 01+01+01 | -      |
| 6      | canopy                  | fibreglass                                                  | 01       | -      |
| 6-1    | front locating pin      | steel Ø 1,5                                                 | -        | 01     |
| 6-2    | canopy fixing           | hook+rubber                                                 | -        | 03+01  |
| 7      | stickers                |                                                             | 04       |        |
| 11     | pinned hinge            | MPJ 2502                                                    | -        | 02     |