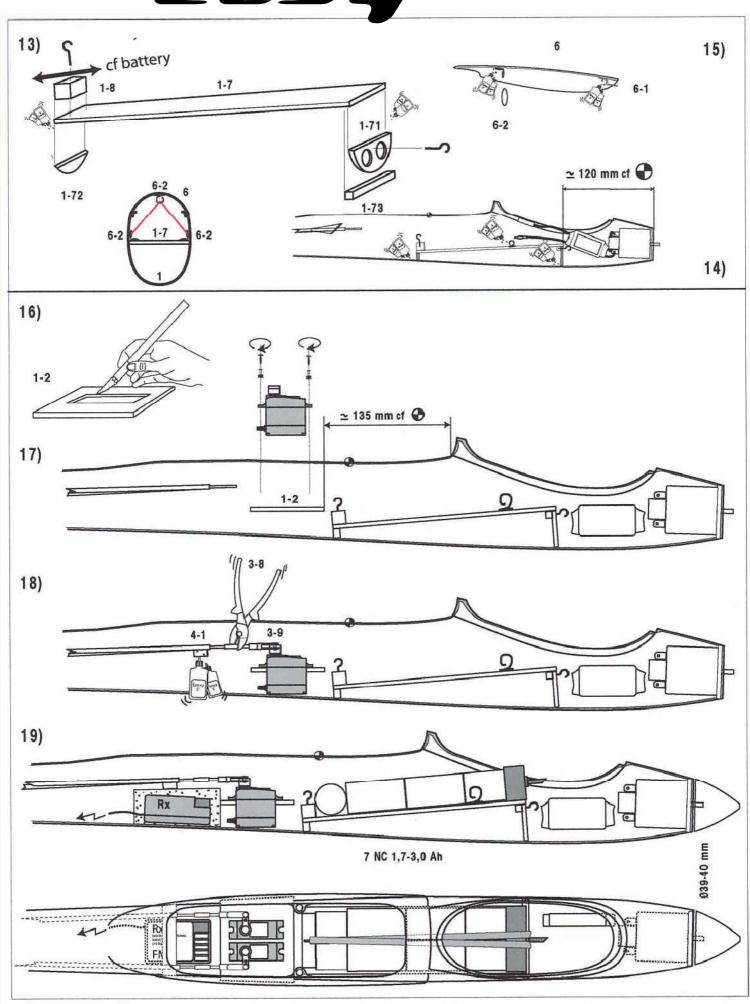

### **GB - USA** Parts list

| Part # | Part name               | Material, dimensions                                        | Loose    | In bag |
|--------|-------------------------|-------------------------------------------------------------|----------|--------|
|        | building instruction    |                                                             | 01       | -      |
| 1      | fuselage                | fibreglass                                                  | 01       | -      |
| 1-1    | motor mount             | fibreglass                                                  | -        | 01     |
| 1-2    | servo tray              | plywood 4 mm                                                | -        | 01     |
| 1-7    | battery tray            | plywood 3x54x165 mm                                         | -        | 01     |
| 1-71   | front former            | plywood 3x27x57 mm                                          | -        | 01     |
| 1-72   | rer former              | balsa 5x7x40 mm                                             | -        | 01     |
| 1-73   | reinforcement           | balsa 5x5x50 mm                                             | -        | 01     |
| 1-8    | battery stop            | balsa 10x10x40, hook                                        | -        | 01+02  |
| 2      | wing                    | balsa assembly                                              | 02       | -      |
| 24     | wing joiner             | steel Ø 5 x 170 mm                                          | -        | 01     |
| 2-21   | centering pin           | steel Ø 3 x 30 mm                                           | -        | 01     |
| 2-2    | wing fixing screw       | nylon M5x30 mm                                              | -        | 02     |
| 3      | horizontal stabilazer   | balsa                                                       | 01       | -      |
| 3-2    | stabilazer support      | nylon                                                       | -        | 01     |
| 3-3    | axle                    | steel Ø 3x17 mm                                             | -        | 01     |
| 3-4    | elevator fixing screw   | screw M 4 x 10 mm                                           | -        | 01     |
| 3-5    | link                    | tube Ø3 mm, L=800mm, tube Ø2mm, piano wire Ø0,8 mm L= 850mm | 01+01+01 | -      |
| 3-6    | real support elev. link | balsa 5x35 mm                                               | -        | 01     |
| 3-7    | clevis+nut              | MPJ2140, nut M2                                             | -        | 01+01  |
| 3-8    | metal extender          | MPJ 2012                                                    | -        | 04     |
| 3-9    | clevis                  | MPJ 2110                                                    | -        | 03     |
| 4      | fin                     | balsa                                                       | 01       | -      |
| 4-1    | bowden support          | balsa 5x10x57                                               | -        | 01     |
| 4-2    | horn rudder             | fibreglass plate 1,5 mm                                     | -        | 01     |
| 4-3    | closing strip           | balsa 7                                                     | -        | 01     |
| 4-5    | vertical tail link      | tube Ø3 mm, L=600mm, tube Ø2mm, piano wire Ø0,8 mm L=650mm  | 01+01+01 | -      |
| 6      | canopy                  | fibreglass                                                  | 01       | -      |
| 6-1    | front locating pin      | steel Ø 1,5                                                 | -        | 01     |
| 6-2    | canopy fixing           | hook+rubber                                                 | -        | 03+01  |
| 7      | stickers                |                                                             | 04       |        |
| 11     | pinned hinge            | MPJ 2502                                                    | -        | 02     |