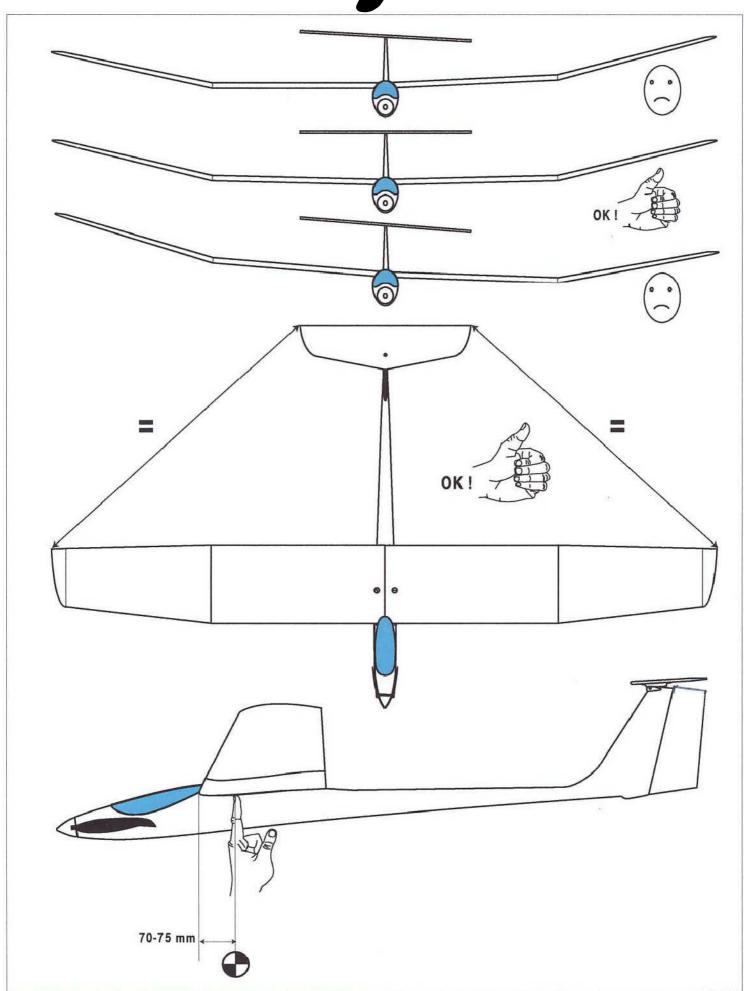

Fly at a safe distance from occupied zones. Before switching on the radio, be sure, that no one else is using the same frequency as you!

Before first take-off check up please the center of gravity, the sense and size of the control surface angle and if model aeroplane parts aren't crooked. The reparation is possible through the use of hot-air dryer.