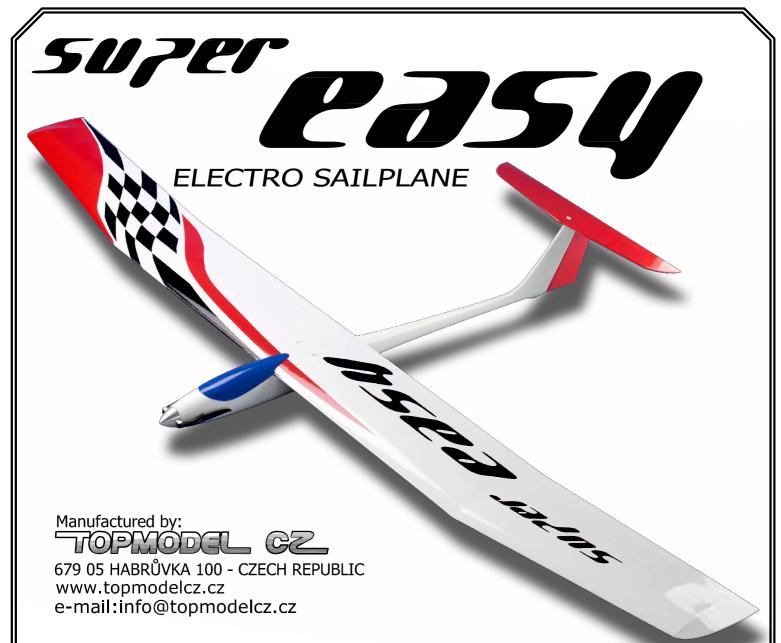

Order No: 020123

1120mm

1920mm

43,8dm<sup>2</sup> 27,4-34,2g/dm<sup>2</sup>

1,2 - 1,5kg

S7012