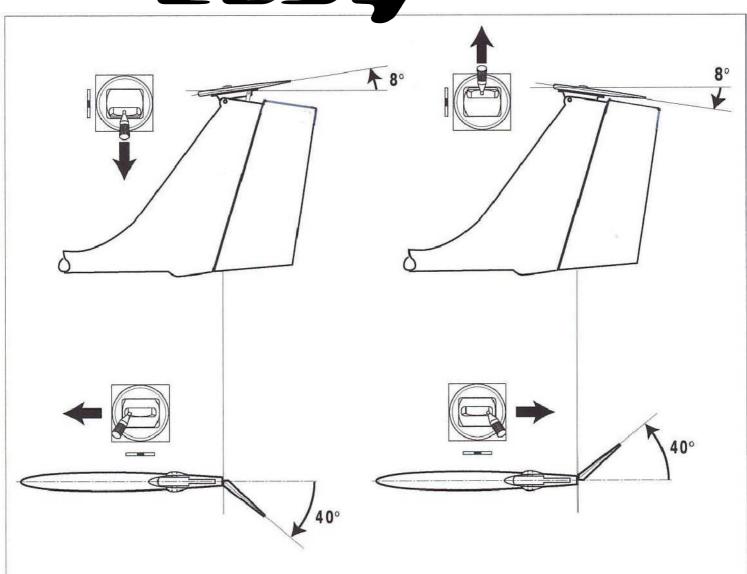

Fly at a safe distance from occupied zones. Before switching on the radio, be sure, that no one else is using the same frequency as you!

Before first take-off check up please the center of gravity, the sense and size of the control surface angle and if model aeroplane parts aren't crooked. The reparation is possible through the use of hot-air dryer.