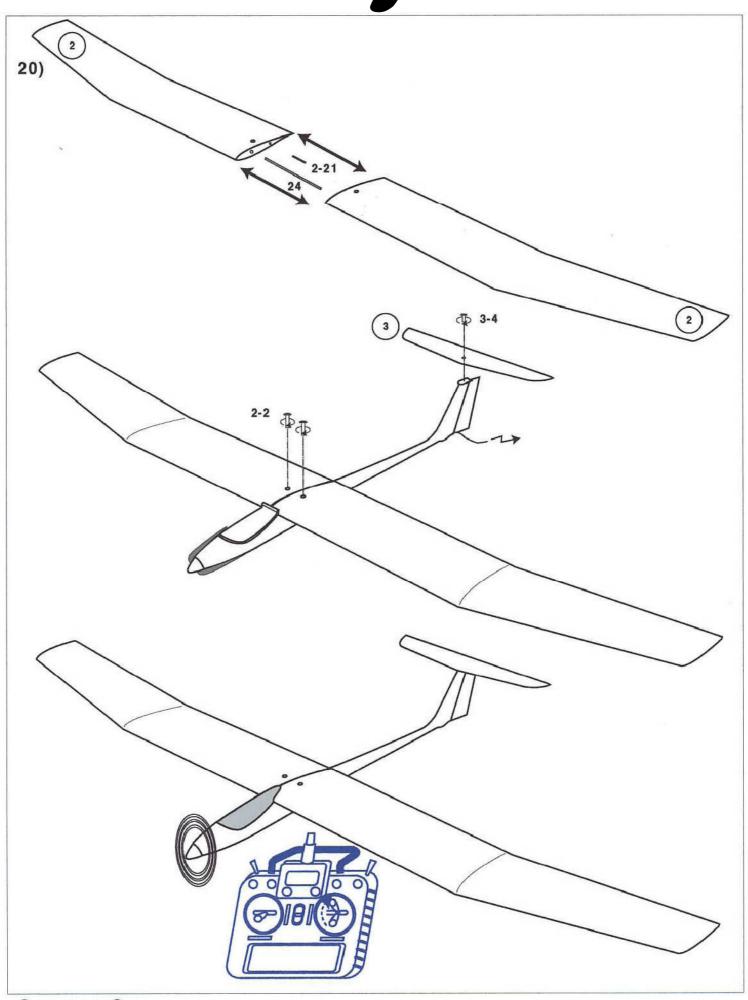

### **GB - USA** Parts list

| Part # | Part name               | Material, dimensions                                        | Loose    | In bag |
|--------|-------------------------|-------------------------------------------------------------|----------|--------|
|        | building instruction    |                                                             | 01       | -      |
| 1      | fuselage                | fibreglass                                                  | 01       | -      |
| 1-1    | motor mount             | fibreglass                                                  | -        | 01     |
| 1-2    | servo tray              | plywood 4 mm                                                | -        | 01     |
| 1-7    | battery tray            | plywood 3x54x165 mm                                         | -        | 01     |
| 1-71   | front former            | plywood 3x27x57 mm                                          | -        | 01     |
| 1-72   | rer former              | balsa 5x7x40 mm                                             | -        | 01     |
| 1-73   | reinforcement           | balsa 5x5x50 mm                                             | -        | 01     |
| 1-8    | battery stop            | balsa 10x10x40, hook                                        | -        | 01+02  |
| 2      | wing                    | balsa assembly                                              | 02       | -      |
| 24     | wing joiner             | steel Ø 5 x 170 mm                                          | -        | 01     |
| 2-21   | centering pin           | steel Ø 3 x 30 mm                                           | -        | 01     |
| 2-2    | wing fixing screw       | nylon M5x30 mm                                              | -        | 02     |
| 3      | horizontal stabilazer   | balsa                                                       | 01       | -      |
| 3-2    | stabilazer support      | nylon                                                       | -        | 01     |
| 3-3    | axle                    | steel Ø 3x17 mm                                             | -        | 01     |
| 3-4    | elevator fixing screw   | screw M 4 x 10 mm                                           | -        | 01     |
| 3-5    | link                    | tube Ø3 mm, L=800mm, tube Ø2mm, piano wire Ø0,8 mm L= 850mm | 01+01+01 | -      |
| 3-6    | real support elev. link | balsa 5x35 mm                                               | -        | 01     |
| 3-7    | clevis+nut              | MPJ2140, nut M2                                             | -        | 01+01  |
| 3-8    | metal extender          | MPJ 2012                                                    | -        | 04     |
| 3-9    | clevis                  | MPJ 2110                                                    | -        | 03     |
| 4      | fin                     | balsa                                                       | 01       | -      |
| 4-1    | bowden support          | balsa 5x10x57                                               | -        | 01     |
| 4-2    | horn rudder             | fibreglass plate 1,5 mm                                     | -        | 01     |
| 4-3    | closing strip           | balsa 7                                                     | -        | 01     |
| 4-5    | vertical tail link      | tube Ø3 mm, L=600mm, tube Ø2mm, piano wire Ø0,8 mm L=650mm  | 01+01+01 | -      |
| 6      | canopy                  | fibreglass                                                  | 01       | -      |
| 6-1    | front locating pin      | steel Ø 1,5                                                 | -        | 01     |
| 6-2    | canopy fixing           | hook+rubber                                                 | -        | 03+01  |
| 7      | stickers                |                                                             | 04       |        |
| 11     | pinned hinge            | MPJ 2502                                                    | -        | 02     |

Fly at a safe distance from occupied zones. Before switching on the radio, be sure, that no one else is using the same frequency as you!

Before first take-off check up please the center of gravity, the sense and size of the control surface angle and if model aeroplane parts aren't crooked. The reparation is possible through the use of hot-air dryer.