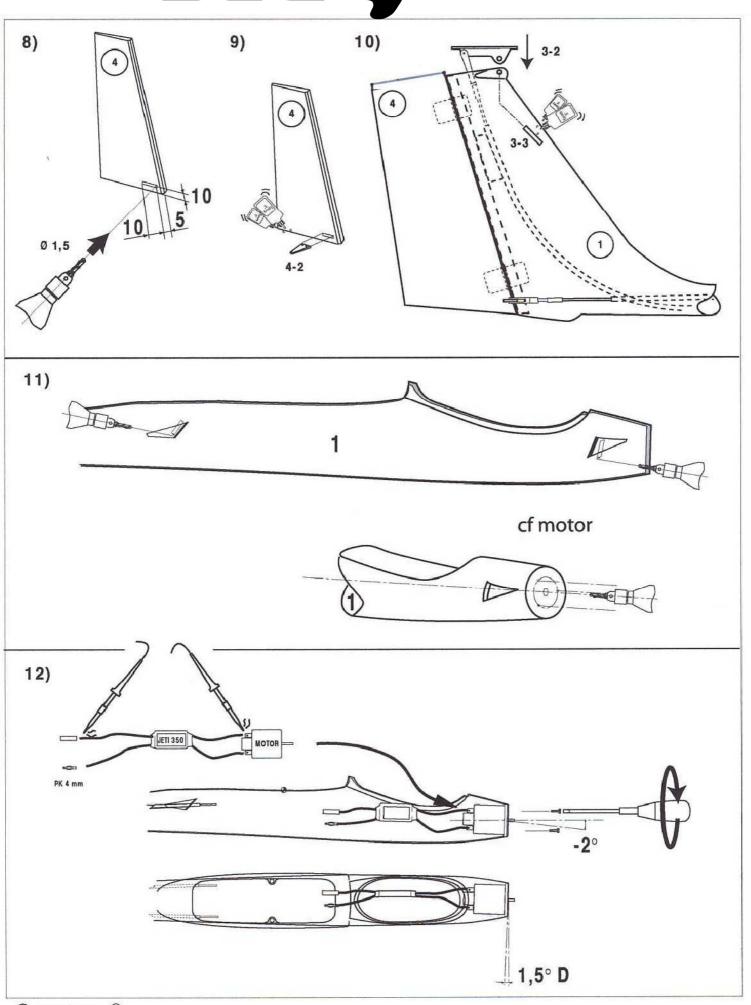

### **GB - USA** Parts list

| Part # | Part name               | Material, dimensions                                        | Loose    | In bag |
|--------|-------------------------|-------------------------------------------------------------|----------|--------|
|        | building instruction    |                                                             | 01       | -      |
| 1      | fuselage                | fibreglass                                                  | 01       | -      |
| 1-1    | motor mount             | fibreglass                                                  | -        | 01     |
| 1-2    | servo tray              | plywood 4 mm                                                | -        | 01     |
| 1-7    | battery tray            | plywood 3x54x165 mm                                         | -        | 01     |
| 1-71   | front former            | plywood 3x27x57 mm                                          | -        | 01     |
| 1-72   | rer former              | balsa 5x7x40 mm                                             | -        | 01     |
| 1-73   | reinforcement           | balsa 5x5x50 mm                                             | -        | 01     |
| 1-8    | battery stop            | balsa 10x10x40, hook                                        | -        | 01+02  |
| 2      | wing                    | balsa assembly                                              | 02       | -      |
| 24     | wing joiner             | steel Ø 5 x 170 mm                                          | -        | 01     |
| 2-21   | centering pin           | steel Ø 3 x 30 mm                                           | -        | 01     |
| 2-2    | wing fixing screw       | nylon M5x30 mm                                              | -        | 02     |
| 3      | horizontal stabilazer   | balsa                                                       | 01       | -      |
| 3-2    | stabilazer support      | nylon                                                       | -        | 01     |
| 3-3    | axle                    | steel Ø 3x17 mm                                             | -        | 01     |
| 3-4    | elevator fixing screw   | screw M 4 x 10 mm                                           | -        | 01     |
| 3-5    | link                    | tube Ø3 mm, L=800mm, tube Ø2mm, piano wire Ø0,8 mm L= 850mm | 01+01+01 | -      |
| 3-6    | real support elev. link | balsa 5x35 mm                                               | -        | 01     |
| 3-7    | clevis+nut              | MPJ2140, nut M2                                             | -        | 01+01  |
| 3-8    | metal extender          | MPJ 2012                                                    | -        | 04     |
| 3-9    | clevis                  | MPJ 2110                                                    | -        | 03     |
| 4      | fin                     | balsa                                                       | 01       | -      |
| 4-1    | bowden support          | balsa 5x10x57                                               | -        | 01     |
| 4-2    | horn rudder             | fibreglass plate 1,5 mm                                     | -        | 01     |
| 4-3    | closing strip           | balsa 7                                                     | -        | 01     |
| 4-5    | vertical tail link      | tube Ø3 mm, L=600mm, tube Ø2mm, piano wire Ø0,8 mm L=650mm  | 01+01+01 | -      |
| 6      | canopy                  | fibreglass                                                  | 01       | -      |
| 6-1    | front locating pin      | steel Ø 1,5                                                 | -        | 01     |
| 6-2    | canopy fixing           | hook+rubber                                                 | -        | 03+01  |
| 7      | stickers                |                                                             | 04       |        |
| 11     | pinned hinge            | MPJ 2502                                                    | -        | 02     |

### RECOMMENDED RC EQUIPMENT:

Radio: 3 channel + 3 channel (receiver)

Servos: 2x micro (HS82 (85)

Motor: AXI 2814/12

Controller: 40A

Battery: LiPo 3S, 2 - 3Ah