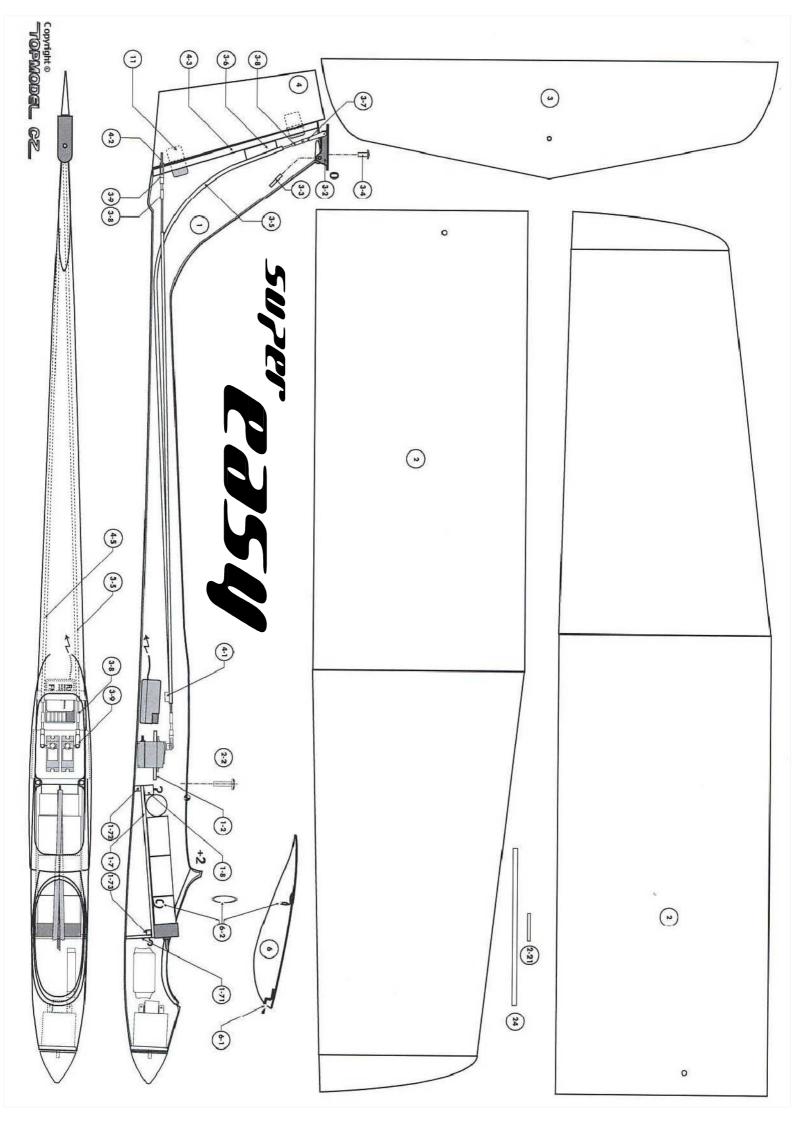

### **GB - USA** Parts list

| Part # | Part name               | Material, dimensions                                        | Loose    | In bag |
|--------|-------------------------|-------------------------------------------------------------|----------|--------|
|        | building instruction    |                                                             | 01       | -      |
| 1      | fuselage                | fibreglass                                                  | 01       | -      |
| 1-1    | motor mount             | fibreglass                                                  | -        | 01     |
| 1-2    | servo tray              | plywood 4 mm                                                | -        | 01     |
| 1-7    | battery tray            | plywood 3x54x165 mm                                         | -        | 01     |
| 1-71   | front former            | plywood 3x27x57 mm                                          | -        | 01     |
| 1-72   | rer former              | balsa 5x7x40 mm                                             | -        | 01     |
| 1-73   | reinforcement           | balsa 5x5x50 mm                                             | -        | 01     |
| 1-8    | battery stop            | balsa 10x10x40, hook                                        | -        | 01+02  |
| 2      | wing                    | balsa assembly                                              | 02       | -      |
| 24     | wing joiner             | steel Ø 5 x 170 mm                                          | -        | 01     |
| 2-21   | centering pin           | steel Ø 3 x 30 mm                                           | -        | 01     |
| 2-2    | wing fixing screw       | nylon M5x30 mm                                              | -        | 02     |
| 3      | horizontal stabilazer   | balsa                                                       | 01       | -      |
| 3-2    | stabilazer support      | nylon                                                       | -        | 01     |
| 3-3    | axle                    | steel Ø 3x17 mm                                             | -        | 01     |
| 3-4    | elevator fixing screw   | screw M 4 x 10 mm                                           | -        | 01     |
| 3-5    | link                    | tube Ø3 mm, L=800mm, tube Ø2mm, piano wire Ø0,8 mm L= 850mm | 01+01+01 | -      |
| 3-6    | real support elev. link | balsa 5x35 mm                                               | -        | 01     |
| 3-7    | clevis+nut              | MPJ2140, nut M2                                             | -        | 01+01  |
| 3-8    | metal extender          | MPJ 2012                                                    | -        | 04     |
| 3-9    | clevis                  | MPJ 2110                                                    | -        | 03     |
| 4      | fin                     | balsa                                                       | 01       | -      |
| 4-1    | bowden support          | balsa 5x10x57                                               | -        | 01     |
| 4-2    | horn rudder             | fibreglass plate 1,5 mm                                     | -        | 01     |
| 4-3    | closing strip           | balsa 7                                                     | -        | 01     |
| 4-5    | vertical tail link      | tube Ø3 mm, L=600mm, tube Ø2mm, piano wire Ø0,8 mm L=650mm  | 01+01+01 | -      |
| 6      | canopy                  | fibreglass                                                  | 01       | -      |
| 6-1    | front locating pin      | steel Ø 1,5                                                 | -        | 01     |
| 6-2    | canopy fixing           | hook+rubber                                                 | -        | 03+01  |
| 7      | stickers                |                                                             | 04       |        |
| 11     | pinned hinge            | MPJ 2502                                                    | -        | 02     |